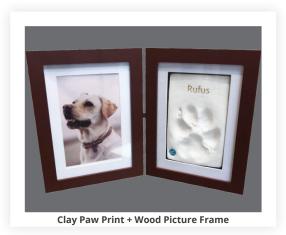

## **Clay Paw Print Impression**

Clay paw prints are a great way to memorialize the special bond you have with your beloved pet. To preserve and protect your lasting memory we combine your pet's paw print, first name and choice of gemstone in your choice of display case.

| Clay Paw Print + Clear Protective Case | 30+tax |
|----------------------------------------|--------|
| Clav Paw Print + Wood Picture Frames   | 45+tax |

| BIRTHSTONE  | MONTH     | SYMBOLIC GIFT           |
|-------------|-----------|-------------------------|
| Garnet      | January   | Safety                  |
| Amethyst    | February  | Royalty                 |
| Aquamarine  | March     | Loyalty                 |
| Diamond     | April     | <b>Everlasting Love</b> |
| Emerald     | Мау       | Patience                |
| Alexandrite | June      | Comfort & Joy           |
| Ruby        | July      | Unconditional Love      |
| Peridot     | August    | Strength                |
| Sapphire    | September | Protection              |
| Opal        | October   | Affection               |
| Citrine     | November  | Lightheartedness        |
| Turquoise   | December  | Relaxation              |