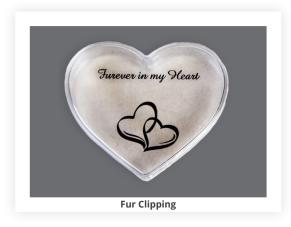

## Fur Clipping

A clipping of your pet's fur returned to you in our "Furever in My Heart" container ......<sup>\$</sup>10+tax