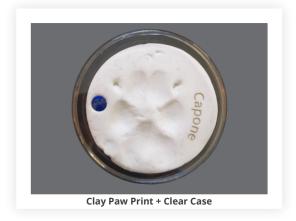

## **Clay Paw Print Impression**

Clay paw prints are a great way to memorialize the special bond you have with your beloved pet. To preserve and protect your lasting memory we combine your pet's paw print, first name and choice of gemstone in your choice of display case.

| Clay Paw Print + Clear Protective Case | 30+tax |
|----------------------------------------|--------|
| Clav Paw Print + Wood Picture Frames   | 45+tax |

| BIRTHSTONE  | MONTH     | SYMBOLIC GIFT           |
|-------------|-----------|-------------------------|
| Garnet      | January   | Safety                  |
| Amethyst    | February  | Royalty                 |
| Aquamarine  | March     | Loyalty                 |
| Diamond     | April     | <b>Everlasting Love</b> |
| Emerald     | Мау       | Patience                |
| Alexandrite | June      | Comfort & Joy           |
| Ruby        | July      | Unconditional Love      |
| Peridot     | August    | Strength                |
| Sapphire    | September | Protection              |
| Opal        | October   | Affection               |
| Citrine     | November  | Lightheartedness        |
| Turquoise   | December  | Relaxation              |